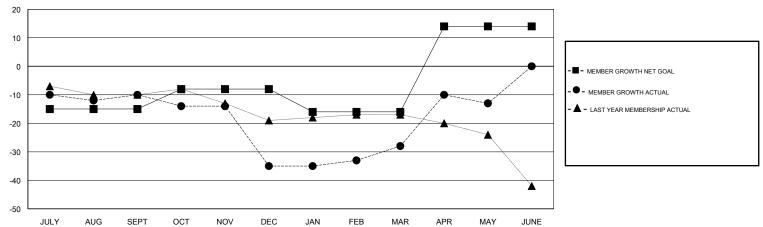

# GMT: MAHESH CHITNIS LOCATION NEW YORK

| Clubs         |               |           |               | Members               |                           |                         |                                              |
|---------------|---------------|-----------|---------------|-----------------------|---------------------------|-------------------------|----------------------------------------------|
|               | RESULTS FOR   | 2018-2019 |               | RESULTS FOR 2018-2019 |                           |                         |                                              |
| QUARTER       | NEW CLUB GOAL | NEW CLUBS | DROPPED CLUBS | QUARTER               | MEMBER GROWTH NET<br>GOAL | MEMBER GROWTH<br>ACTUAL | DROPPED MEMBERS ACTUAL (including transfers) |
| JULY/AUG/SEPT | 0             | 0         | 0             | JULY/AUG/SEPT         | -15                       | 14                      | 20                                           |
| OCT/NOV/DEC   | 0             | 0         | 0             | OCT/NOV/DEC           | 7                         | 24                      | 43                                           |
| JAN/FEB/MAR   | 0             | 0         | 0             | JAN/FEB/MAR           | -8                        | 24                      | 15                                           |
| APR/MAY/JUNE  | 1             | 0         | 0             | APR/MAY/JUNE          | 30                        | 29                      | 12                                           |